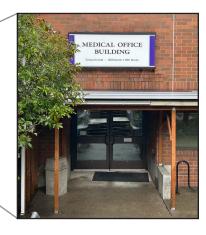

### How do I find the right clinic building?

The clinic is on the ground floor of the Medical Office Building on the UW Medical Center – Northwest campus. Enter through the main hospital entrance on N. 115th St. The Medical Office Building will be on your right. Parking is available next to the Medical Office Building.