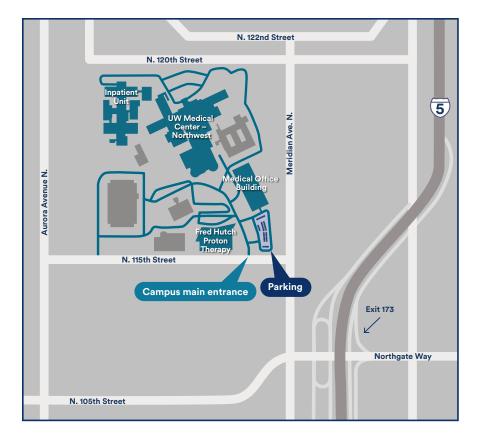

## **Driving directions**

### From northbound I-5

- Take exit 173 for Northgate Way/1st Ave. NE.
- 2. Exit I-5 from the far right lane.
- 3. Turn left at the end of the ramp onto 1st Ave. NE.
- Stay in one of the left two lanes while traveling one block to N. Northgate Way.
- 5. Turn left onto N. Northgate Way.
- 6. After 0.5 mile, turn right onto Meridian Ave. N.
- 7. Travel on Meridian Ave. N until you reach N. 115th St.
- 8. Turn left onto N. 115th St.
- 9. The main entrance to the campus is on your right; enter there.
- 10. The Medical Office Building is the first building on your right.

#### From southbound I-5

- Take exit 173 for Northgate Way/1st Ave. NE.
- 2. Exit I-5 from the far right lane.
- 3. Turn right onto N. Northgate Way.
- 4. Beginning at step 6, follow the directions above.