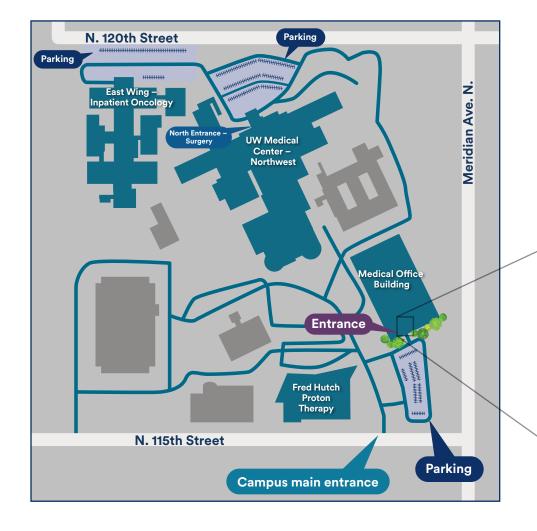

### How do I find the right clinic building?

The clinic is on the ground floor of the Medical Office Building on the UW Medical Center – Northwest campus. Enter through the main hospital entrance on N. 115th St. The Medical Office Building will be on your right. Parking is available next to the Medical Office Building.

# **Parking information**

Parking is available in the lot next to the Medical Office Building.

There is no charge if parking for 30 minutes or less. For those who are on campus for scheduled appointments or who will be visiting for longer periods of time, the fees below apply.